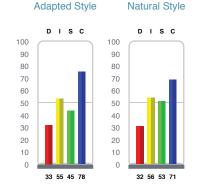

### **Behaviors**

Behavioral research suggests that the most effective people are those who understand themselves, both their strengths and weaknesses, so they can develop strategies to meet the demands of their environment. This report measures the four dimensions of normal behavior: dominance, influence, steadiness and compliance.

TriMetrix HD tells you *how* this individual will perform.