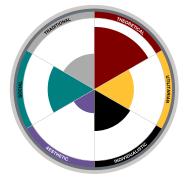

#### **Motivators**

Knowledge of an individual's motivators help to tell us why they do things. The Personal Motivation & Engagement report measures the relative prominence of six basic interests or motivators (a way of valuing life): Theoretical, Utilitarian, Aesthetic, Social, Individualistic and Traditional.

TriMetrix HD illuminates what motivates this individual's behavior.