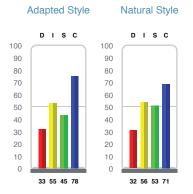

#### **Motivators**

Knowledge of an individual's motivators help to tell us why they do things. The Personal Motivation & Engagement report measures the relative prominence of six basic interests or motivators (a way of valuing life): Theoretical, Utilitarian, Aesthetic, Social, Individualistic and Traditional.

TriMetrix ACI illuminates what motivates this individual's behavior.