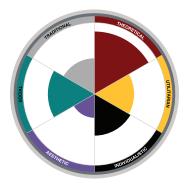

### **Acumen Capacity Index**

The Acumen Indicators section is designed to help an individual truly understand themselves, how they analyze and interpret their experiences. A person's acumen, keenness and depth of perception or discernment, is directly related to performance. The stronger a person's acumen, the more aware they are of their reality in both their internal and external world.

TriMetrix ACI explores both how a person's judgment impacts interaction with the external world, and his or her own self-perception.

By integrating TTI's Acumen Capacity Index with Behaviors and Motivators, TriMetrix ACI will **increase your understanding of an individual's talents**, leading to personal and professional development.